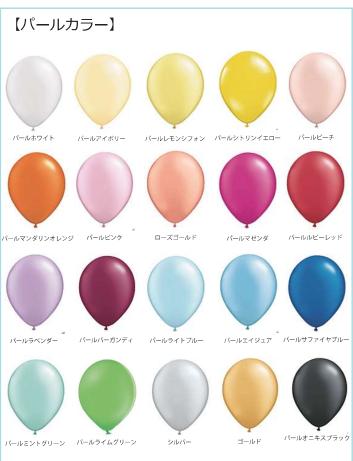

ーク! バルーンの中にはとてもキュートな 70 個の小さなバルーン

お二人の周りで小さなバルーンが舞い上がります。

|PRICE| バルーンカット ¥79,000 (税込 ¥86,900)

バルーンカット & リリース 40 個 set ¥98,000 (税込 ¥107,800)

※ 3日前まで、キャンセル承っております。



POPPING BALLOON

ポッピングバルーン



バルーンをスパークするワクワク楽しい演出です メインタイプは透明な大きいバルーンの中にキュートな ハートのバルーンが!! たくさんのかわいいハートが ゲストとお2人をやさしく包み込みます。

### PRICE

 メインバルーン
 ¥60,000 (税込 ¥66,000)

 ゲスト用7卓
 ¥65,000 (税込 ¥71,500)

 ゲスト用追加1卓
 ¥11,000 (税込 ¥12,100)



紐を引っぱると大きなバルーンがはじけて中からハートのバルーンがふわっと飛び出します! クラッカー大はお二人で 小はゲストが参加して頂けるのでより楽しい演出になります!

### PRICE

クラッカー大 (空気 ver) ¥37,000 (税込 ¥40,700) クラッカー大 (ヘリウム ver) ¥51,000 (税込 ¥56,100) クラッカー小 (空気 ver) ¥11,000 (税込 ¥12,100)



N A M E B A L L O O N



おふたりのお名前を入れたたったひとつのフリンジバルーン パーティースタートでおふたりの入場を引き立てたり コーディネートアイテムとして ウェルカムスペース・セレモニー内・メインテーブル どこでもフォトスペースになります。

|PRICE| ¥35,000 (税込 ¥38,500) ※ 2ヶ1セットになります















### Balloon color



# Champagne Pyramid

シャンパンピラミッド

シャンパンの歴史と共に約340年 フランスでは、お祝いのセレモニーの一つとして 現在まで受け継がれています。

シャンパンピラミッド…その形は "天に感謝する祈り"を意味し グラスを一つ一つ積み上げていく事には "人生の歩みを刻むこと"が表されています。 そこにシャンパンを注ぎ "幸せが満ち溢れるように…"と願いを込め お二人の門出を祝福いたします。

お二人自身の手によるセレモニーとして また会場のインテリアとしてもご使用いただけます。





フルボトル2本付き ※トップグラスから注いだシャンパンは、全体に行きわたる仕様ではございません。

8 段(204 個 高さ 1000mm + 専用台 730mm) 本体価格¥ 155,000(税込み¥170,500)

# Champagne Tower



より一層ゴージャスな雰囲気を演出する 存在感抜群のシャンパンタワー

幸せが溢れる様にお2人にシャンパン を注いでいただきます

### シャンパンをお召し上がりいただくことが可能です

シャンパンタワーのアイテムはディスプレイのみで実際には飲めないタイプ もございますが、こちらはご安心してお召し上がりいただけます。

### シャンパンはお持込みください

グラスは四角形に並べて積み重ねてあります。

5段タイプ グラス55個 土台部分 約50cm四方

6段タイプ グラス90個 土台部分約90cm四方

7 5 0 mlのシャンパン4本でおおよそグラス30個分になります。

### シャンパンタワー

5段タイプ ¥120,000-(税込 ¥132,000-)

6 段タイプ ¥150,000-(税込 ¥165,000-)

シャンパン