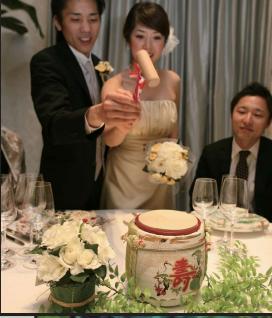

### II DONPA II

|PRICE| ¥70,000~(税込¥77,000~)

「運」を開くという意味がある「鏡開き」 樽の中身はなんとクラッカー 「よいしょ」の掛け声で 開く瞬間に サプライズがつまった感動と祝福をわかちあいます

MAIN MODERN

Surprise