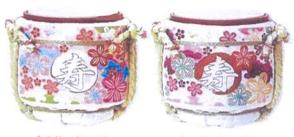

### | | 寄せ書き寿だるま | |

|PRICE| \quad \qu

縁起物のダルマにお二人のお名前と挙式目が入っています 受付にてゲストからの寄せ書きで飾りつけたら 披露宴内でおふたりによる目入れのセレモニーで完成 感動の時をゲストに見守っていただきます

MAIN

CLASSICAL

HeartWarming