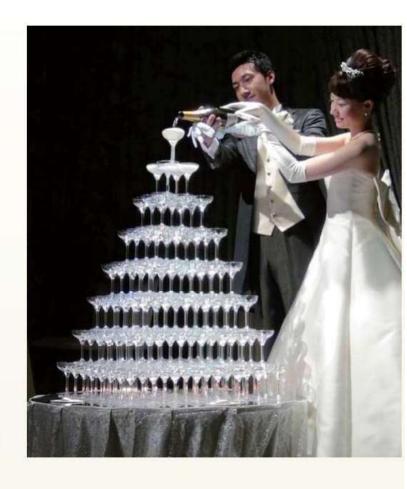

# Champagne Pyramid

シャンパンピラミッド

シャンパンの歴史と共に約340年 フランスでは、お祝いのセレモニーの一つとして 現在まで受け継がれています。

シャンパンピラミッド…その形は "天に感謝する祈り"を意味し グラスを一つ一つ積み上げていく事には "人生の歩みを刻むこと"が表されています。 そこにシャンパンを注ぎ "幸せが満ち溢れるように…"と願いを込め お二人の門出を祝福いたします。

お二人自身の手によるセレモニーとして また会場のインテリアとしてもご使用いただけます。

フルボトル2本付き ※トップグラスから注いだシャンパンは、全体に行きわたる仕様ではございません。

8 段(204 個 高さ 1000mm + 専用台 730mm) 本体価格¥ 155,000(税込み¥170,500)