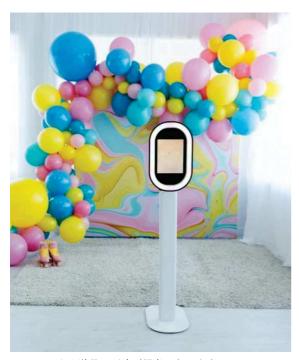

# PHOTO BOOTH

フォトブース

**SNAP** スナップ バージョン ¥165,000-(税込)

タブレットのインカメラで撮影します。 撮影した写真はメール、ショートメッセージで 受信したり、QRコードでアクセスしたWEBアルバム で閲覧が可能です。

**SHOT** ショット バージョン ¥198,000− (税込)

一眼レフカメラが内蔵されており高画質で撮影 します。お写真の受取方はSNAPバージョンと同じ になります。

**SHOT** ショット バージョン プ**リンターセット** ¥220,000-

一眼レフカメラでの撮影に加え、撮影後にその場で お写真をプリントアウトします。(1回の撮影で お写真を2枚印刷)。メール等での受取も可能です。

バルーンや小道具は別途ご用意になります。 オリジナルデザインのバックパネルも別途ご料金でご相談をお承りします。