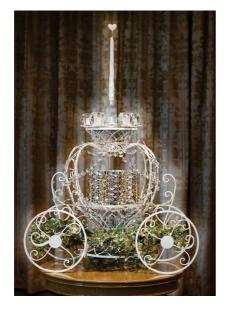

### メインキャンドル

プリンセスストーリー ¥55,000-(税込¥60,500-)

プリンセスキャッスル ¥80,000- (税込¥88,000-)

お2人の幸せを運ぶ馬車によって会場はおとぎの国の雰囲気に。 トップのキャンドルにお2人が点火をすると、馬車全体のLEDが点灯。 数あるアイテムの中でも抜群の存在感です。