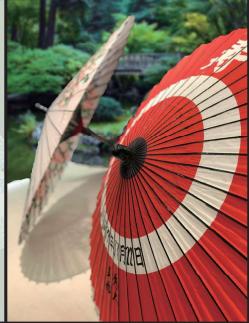

### || 和傘 ||

寄せ書きタイプは受付に飾ってゲストからの メッセージで想いのつまった和傘を持って入場!

|| レンタル和傘 || |PRICE| ¥5,000 (税込¥5,500) |COLOUR| 赤・紫

|| 寄せ書き和傘 || || PRICE | 拳式日&名前入り ¥26,000 (税込 ¥28,600) 拳式日&名前なし ¥24,000 (税込 ¥26,400)

CLASSICAL

HeartWarming