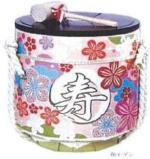

### II DONPA II

|PRICE| ¥70,000~(税込¥77,000~)

「運」を開くという意味がある「鏡開き」 樽の中身はなんとクラッカー 「よいしょ」の掛け声で 開く瞬間に サプライズがつまった感動と祝福をわかちあいます

MAIN MODERN

Surprise