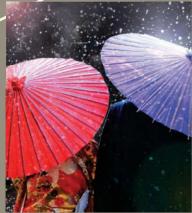

### || 和傘 ||

寄せ書きタイプは受付に飾ってゲストからの メッセージで想いのつまった和傘を持って入場!

|| レンタル和傘 || |PRICE| ¥5,000 (税込¥5,500) |COLOUR| 赤・紫

|| 寄せ書き和傘 || || PRICE | 拳式日&名前入り ¥26,000 (税込 ¥28,600) 拳式日&名前なし ¥24,000 (税込 ¥26,400)

CLASSICAL

HeartWarming