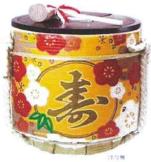

### II DONPA II

|PRICE| ¥70,000~(税込¥77,000~)

「運」を開くという意味がある「鏡開き」 樽の中身はなんとクラッカー 「よいしょ」の掛け声で 開く瞬間に サプライズがつまった感動と祝福をわかちあいます

MAIN MODERN

Surprise