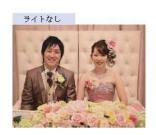

### || Face Light ||

フェイスライト

|PRICE| 新郎斯婦機用2灯 ¥35,000 (税込¥38,500)

MAIN | MODERN

おふたりのメインテーブルに設置するフェイスライトです。 服明効果によりお顔や前髪でできる陰影を消す効果があり、お肌を美しく見せます。 膣にはライトが映り込む「キャッチライト効果」により、おふたりの生き生きとした表情を お写真に納めていただけます。

光重解節、色調節線総付金をので 不自跡に光りすぎず、お肌に合わせて解整で含ます。 自桿金したり直色が悪く見えることがありません。