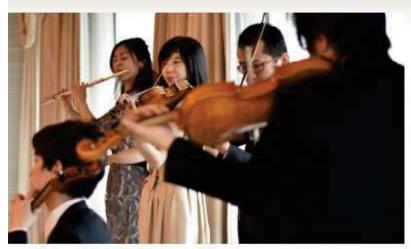

### Surprise Orchestra

サプライズオーケストラ

### 会場に突然現れる ミニオーケストラ

なごやかなご歓談のお時間に突然聴こえてくる美しいメロディ。ゲストの 皆様が1人の演奏者に注目していると、次々とハーモニーが増えていき 会場へ登場してくる管弦楽器の奏者達。ゲストの皆様のおそばで演奏をしな がら会場内を練り歩き曲の1曲目の締めくくりには一ヶ所に集まりミニ オーケストラが完成します。

繋ぎの登場の1曲目に続き、2曲目は定位置にて演奏。 締めくくりの3曲目では再び奏者達はゲストの皆様のおそばへ向かい 会場全体を巻き込んでクライマックスとなります。

### 1曲目の登場イメージ

突然 開始される演奏しかし始めは ささやかな猿奏

演奏が進むにつれ どこからともなく演奏者が 集まり豊かになるハーモニー

やがて演奏は大きなアンサンブルになり ゲストの皆様は驚きと感動に包まれます