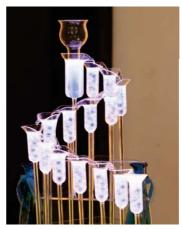

# Champagne Pyramid

シャンパンピラミッド

シャンパンの歴史と共に約340年 フランスでは、お祝いのセレモニーの一つとして 現在まで受け継がれています。

シャンパンピラミッド…その形は "天に感謝する祈り"を意味し グラスを一つ一つ積み上げていく事には "人生の歩みを刻むこと"が表されています。 そこにシャンパンを注ぎ "幸せが満ち溢れるように…"と願いを込め お二人の門出を祝福いたします。

お二人自身の手によるセレモニーとして また会場のインテリアとしてもご使用いただけます。

フルボトル2本付き ※トップグラスから注いだシャンパンは、全体に行きわたる仕様ではございません。

8 段(204 個 高さ 1000mm + 専用台 730mm) 本体価格¥ 155,000(税込み¥170,500)