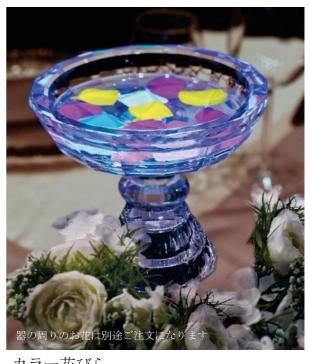

### ゲストの皆様に光を灯して いただく参加型の演出

ゲストテーブルに設置された魔法の液体が入った器に花びらを浮かべていただくと明るく輝く演出。フルール花びらではゲストの皆様にご参加いただき光を灯すことができます。

### ゲストテーブルでのお写真 撮影の締めくくりを華やかに

演出方法の1つとして、各テーブルでのお写真撮影をする際にゲストの皆様へお花びらもお配り。全てのテーブルにお届けが済んだら会場の照明を暗転。司会のご案内でゲストの皆様に花びらを投入していただくとすべてのテーブルで一斉に光が灯り感動に包まれます。

カラー花びら カラフルな花びらを使用します 1卓 ¥8,000-(税込 ¥8,800-)

# アルード シンプルな白い花びらです 液体の色を下記よりお選びください 1車 ¥7,000-(税込 ¥7,700-) ブルー レッド ピンク エメラルド オレンジ バイオレット イエロー パールホワイト カラフルなチップです 1車 ¥8,000-(税込 ¥8,800-)

全種とも記載のご料金で1テーブルに器を2個を設置しまして ゲストの皆様にお入れしやすくしております。