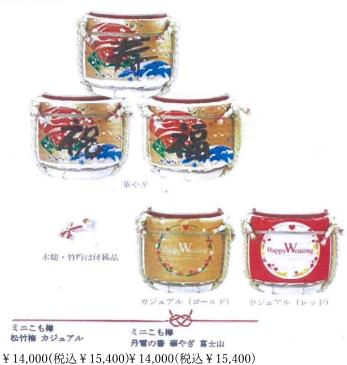

### ▮ ミニこも樽 ▮

|PRICE| ¥14,000~(税込 ¥15,400~) / 1卓

ゲストテーブルにミニ樽をあしらい和を演出 樽の中にお気に入りのプチギフトを入れて ゲストへ幸せのお福わけに

GUEST | CLASSICAL

Surprise HeartWarming

### プチギフト ||

ミニこも樽の中に おみくじ付プチギフトがお薦め ゲストがおみくじを開くと会場中が 賑やかに盛り上がります

|| 純金茶 ||

¥600 (税込 ¥660) / 1個

-68-ミニこも権 和モダン・はな舞・マリッジ ¥14,000(税込¥15,400)

本総・竹均は付属品

はな舞 (ピンク)