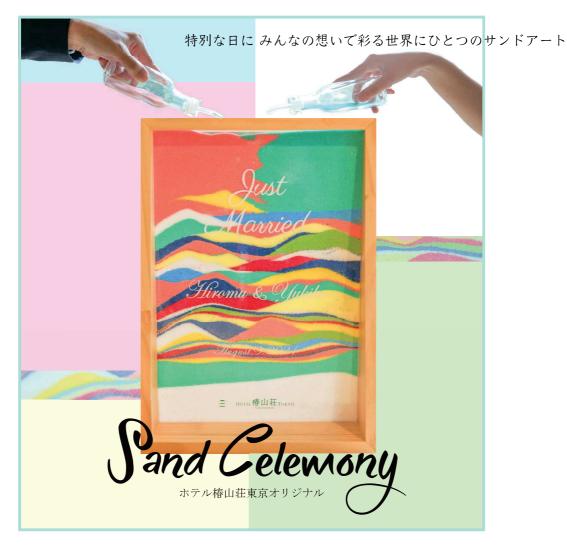

ホテル椿山荘東京オリジナル

### | SAND CELEMONY |

サンドセレモニー

|PRICE| ¥38,000 (税込 ¥41,800)

GUEST HeartWarming Joyful

彩り豊かなカラーサンドを容器に入れ世界にひとつのオリジナリティあふれるサンドアートが完成します。

砂は一度混ざると二度と分けることができないことから 「これから一つの家族として生きていく」という意味が込められ ゲストとおふたりで作り上げたサンドアートは決して同じ形にはならない この日この時だけの特別な記念品になります。

おふたりのお名前・挙式日が入り、ホテル椿山荘東京のロゴをあしらった オリジナルサンドアートはご自宅の装飾品としてもお勧めです。

ホテル椿山荘東京オリジナルロゴ入り ※ロゴまでは白のサンドを入れさせていただきます

ゲストよりお好きなカラーで彩っていただきます

おふたり一緒に仕上げます