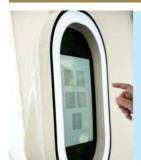

# PHOTO BOOTH

フォトブース

**SNAP** スナップ バージョン ¥165,000-(税込)

タブレットのインカメラで撮影します。 撮影した写真はメール、ショートメッセージで 受信したり、QRコードでアクセスしたWEBアルバム で閲覧が可能です。

**SHOT** ショット バージョン ¥198,000− (税込)

一眼レフカメラが内蔵されており高画質で撮影 します。お写真の受取方はSNAPバージョンと同じ になります。

### 全バージョンで共通です

撮影

メールアドレス・お電話番号 入力 メール・ショートメッセージでお写真受信 QRコード表示 WEBアルバムでお写真閲覧

バックパネルのご用意も含まれております