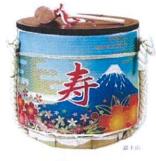

### II DONPA II

|PRICE| ¥70,000~(税込¥77,000~)

「運」を開くという意味がある「鏡開き」 樽の中身はなんとクラッカー 「よいしょ」の掛け声で 開く瞬間に サプライズがつまった感動と祝福をわかちあいます

MAIN MODERN

Surprise