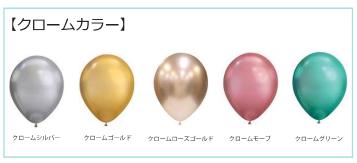

! バルーンの中にはとてもキュートな 70 個の小さなバルーン

お二人の周りで小さなバルーンが舞い上がります。

|PRICE| バルーンカット ¥79,000 (税込 ¥86,900)

バルーンカット & リリース 40 個 set ¥98,000 (税込 ¥107,800)

※ 3日前まで、キャンセル承っております。



POPPING BALLOON

ポッピングバルーン



バルーンをスパークするワクワク楽しい演出です メインタイプは透明な大きいバルーンの中にキュートな ハートのバルーンが!! たくさんのかわいいハートが ゲストとお2人をやさしく包み込みます。

### PRICE

 メインバルーン
 ¥60,000 (税込 ¥66,000)

 ゲスト用7卓
 ¥65,000 (税込 ¥71,500)

 ゲスト用追加1卓
 ¥11,000 (税込 ¥12,100)



紐を引っぱると大きなバルーンがはじけて中からハートのバルーンがふわっと飛び出します! クラッカー大はお二人で 小はゲストが参加して頂けるのでより楽しい演出になります!

### PRICE

クラッカー大 (空気 ver) ¥37,000 (税込 ¥40,700) クラッカー大 (ヘリウム ver) ¥51,000 (税込 ¥56,100) クラッカー小 (空気 ver) ¥11,000 (税込 ¥12,100)



N A M E B A L L O O N



おふたりのお名前を入れたたったひとつのフリンジバルーン パーティースタートでおふたりの入場を引き立てたり コーディネートアイテムとして ウェルカムスペース・セレモニー内・メインテーブル どこでもフォトスペースになります。

|PRICE| ¥35,000 (税込 ¥38,500) ※ 2ヶ1セットになります















### Balloon color



# Champagne Pyramid

シャンパンピラミッド

シャンパンの歴史と共に約340年 フランスでは、お祝いのセレモニーの一つとして 現在まで受け継がれています。

シャンパンピラミッド…その形は "天に感謝する祈り"を意味し グラスを一つ一つ積み上げていく事には "人生の歩みを刻むこと"が表されています。 そこにシャンパンを注ぎ "幸せが満ち溢れるように…"と願いを込め お二人の門出を祝福いたします。

お二人自身の手によるセレモニーとして また会場のインテリアとしてもご使用いただけます。





フルボトル2本付き ※トップグラスから注いだシャンパンは、全体に行きわたる仕様ではございません。

8 段(204 個 高さ 1000mm + 専用台 730mm) 本体価格¥ 155,000(税込み¥170,500)

# Champagne Tower



より一層ゴージャスな雰囲気を演出する 存在感抜群のシャンパンタワー

幸せが溢れる様にお2人にシャンパン を注いでいただきます

### シャンパンをお召し上がりいただくことが可能です

シャンパンタワーのアイテムはディスプレイのみで実際には飲めないタイプ もございますが、こちらはご安心してお召し上がりいただけます。

### シャンパンはお持込みください

グラスは四角形に並べて積み重ねてあります。

5段タイプ グラス55個 土台部分 約50cm四方

6段タイプ グラス90個 土台部分約90cm四方

7 5 0 mlのシャンパン4本でおおよそグラス30個分になります。

### シャンパンタワー

5段タイプ ¥120,000-(税込 ¥132,000-)

6 段タイプ ¥150,000-(税込 ¥165,000-)

シャンパン追加