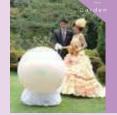

お二人用バルーン
※2個ずつお持ちいただきます

¥4,000(税込 ¥4,400)

Garden

※ 3日前まで、キャンセル承っております

¥5,000 (税込 ¥5,500)

BALLOON CUT

バルーンカット

なんと 90cm もある大きなバルーン!! おふたりで祝福のスパーク! バルーンの中にはとてもキュートな 70 個の小さなバルーン

お二人の周りで小さなバルーンが舞い上がります。

|PRICE| バルーンカット ¥79,000 (税込 ¥86,900)

バルーンカット & リリース 40 個 set ¥98,000 (税込 ¥107,800)

※ 3日前まで、キャンセル承っております。

POPPING BALLOON

ポッピングバルーン

バルーンをスパークするワクワク楽しい演出です メインタイプは透明な大きいバルーンの中にキュートな ハートのバルーンが!! たくさんのかわいいハートが ゲストとお2人をやさしく包み込みます。