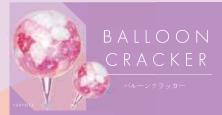

### PRICE

 メインバルーン
 ¥60,000 (税込 ¥66,000)

 ゲスト用7卓
 ¥65,000 (税込 ¥71,500)

 ゲスト用追加1卓
 ¥11,000 (税込 ¥12,100)

紐を引っぱると大きなバルーンがはじけて中からハートのバルーンがふわっと飛び出します! クラッカー大はお二人で 小はゲストが参加して頂けるのでより楽しい演出になります!

### PRICE

クラッカー大 (空気 ver) ¥37,000 (税込 ¥40,700) クラッカー大 (ヘリウム ver) ¥51,000 (税込 ¥56,100) クラッカー小 (空気 ver) ¥11,000 (税込 ¥12,100)

N A M E B A L L O O N

おふたりのお名前を入れたたったひとつのフリンジバルーン パーティースタートでおふたりの入場を引き立てたり コーディネートアイテムとして ウェルカムスペース・セレモニー内・メインテーブル どこでもフォトスペースになります。