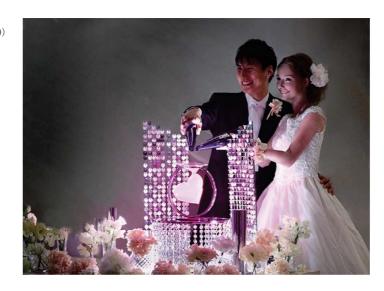

# Champagne Tower

より一層ゴージャスな雰囲気を演出する 存在感抜群のシャンパンタワー

幸せが溢れる様にお2人にシャンパン を注いでいただきます

### シャンパンをお召し上がりいただくことが可能です

シャンパンタワーのアイテムはディスプレイのみで実際には飲めないタイプ もございますが、こちらはご安心してお召し上がりいただけます。

### シャンパンはお持込みください

グラスは四角形に並べて積み重ねてあります。

5段タイプ グラス55個 土台部分 約50cm四方

6段タイプ グラス90個 土台部分約90cm四方

7 5 0 mlのシャンパン4本でおおよそグラス30個分になります。

### シャンパンタワー

5段タイプ ¥120,000-(税込 ¥132,000-)

6 段タイプ ¥150,000-(税込 ¥165,000-)

シャンパン追加(白) 1本 ¥8,000- (税込 ¥8,800-)