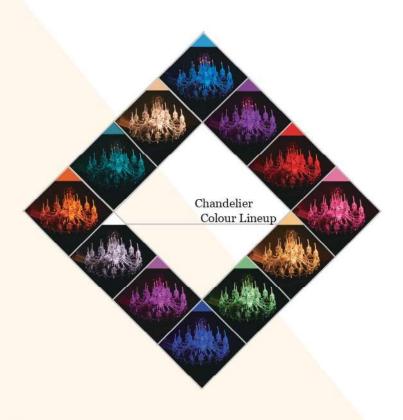

### | Chandelier Search

シャンデリア サーチ

|PRICE| ボールルーム半(ボールルーム10r2)の場合4灯 ¥20,000 (税込¥22,000)
ボールルーム金(ボールルーム1+2) の場合8灯 ¥40,000 (税込¥44,000)

Impressed Surprise Exited

ポールルーム器 4年のイメージ

ホテル棒山荘東京 ボールルーム対象のライティング商品となります。 バンケットシャンデリアを彩り豊かなライティングパターン(全12色)で築めて おふたりならではのカラーコーディネートが可能です。 おふたりの門出のご入場シーンには華やかな印象で クライマックスの感動のシーンでは幻想的な雰囲気など 大切なシーンをテーマに合わせたカラーでより一層引き立てます。