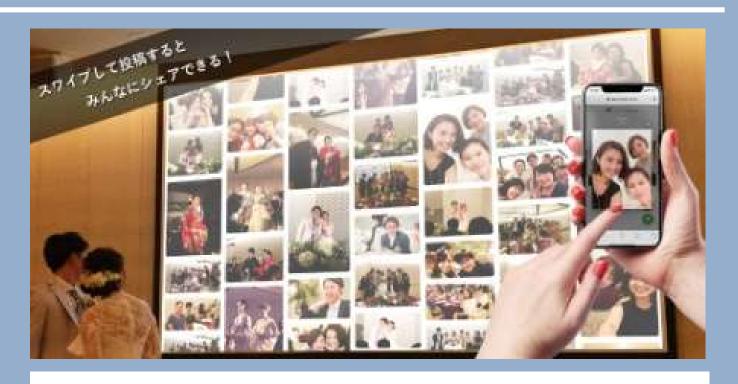

# LIVE CANVAS

皆がカメラマン

### 使い方はとても簡単

投稿サイトにアクセス

QRコードを読み取るかブラウザに 直接URLを入力してサイトにアクセ スします。

みんなでスナップ撮影

投稿する写真を撮影するかスマホの ライブラリから選択します。

スワイプして投稿

写真をスワイプして飛ばすとその場 でリアルタイムにスクリーンに投稿 されます。

LIVECANVAS(ライブキャンバス)は写真や動画、 メッセージなど様々なコンテンツを会場のスクリーン にリアルタイムかつインタラクティブにシェアできる スマホ参加型エンタメサービスです。

¥65,000 (税込¥71,500)