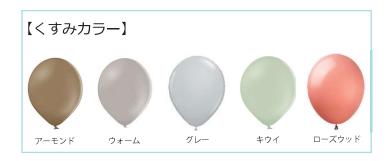

バルーンの中にはとてもキュートな 70 個の小さなバルーン

お二人の周りで小さなバルーンが舞い上がります。

|PRICE| バルーンカット ¥79,000 (税込 ¥86,900)

バルーンカット & リリース 40 個 set ¥98,000 (税込 ¥107,800)

※ 3日前まで、キャンセル承っております。



POPPING BALLOON

ポッピングバルーン



バルーンをスパークするワクワク楽しい演出です メインタイプは透明な大きいバルーンの中にキュートな ハートのバルーンが!! たくさんのかわいいハートが ゲストとお2人をやさしく包み込みます。

### PRICE

 メインバルーン
 ¥60,000 (税込 ¥66,000)

 ゲスト用7卓
 ¥65,000 (税込 ¥71,500)

 ゲスト用追加1卓
 ¥11,000 (税込 ¥12,100)



紐を引っぱると大きなバルーンがはじけて中からハートのバルーンがふわっと飛び出します! クラッカー大はお二人で 小はゲストが参加して頂けるのでより楽しい演出になります!

### PRICE

クラッカー大 (空気 ver) ¥37,000 (税込 ¥40,700) クラッカー大 (ヘリウム ver) ¥51,000 (税込 ¥56,100) クラッカー小 (空気 ver) ¥11,000 (税込 ¥12,100)



N A M E B A L L O O N



おふたりのお名前を入れたたったひとつのフリンジバルーン パーティースタートでおふたりの入場を引き立てたり コーディネートアイテムとして ウェルカムスペース・セレモニー内・メインテーブル どこでもフォトスペースになります。

|PRICE| ¥35,000 (税込 ¥38,500) ※ 2ヶ1セットになります















### Balloon color



# Champagne Pyramid

シャンパンピラミッド

シャンパンの歴史と共に約340年 フランスでは、お祝いのセレモニーの一つとして 現在まで受け継がれています。

シャンパンピラミッド…その形は "天に感謝する祈り"を意味し グラスを一つ一つ積み上げていく事には "人生の歩みを刻むこと"が表されています。 そこにシャンパンを注ぎ "幸せが満ち溢れるように…"と願いを込め お二人の門出を祝福いたします。

お二人自身の手によるセレモニーとして また会場のインテリアとしてもご使用いただけます。





フルボトル2本付き ※トップグラスから注いだシャンパンは、全体に行きわたる仕様ではございません。

8 段(204 個 高さ 1000mm + 専用台 730mm) 本体価格¥ 155,000(税込み¥170,500)

# Champagne Tower



より一層ゴージャスな雰囲気を演出する 存在感抜群のシャンパンタワー

幸せが溢れる様にお2人にシャンパン を注いでいただきます

### シャンパンをお召し上がりいただくことが可能です

シャンパンタワーのアイテムはディスプレイのみで実際には飲めないタイプ もございますが、こちらはご安心してお召し上がりいただけます。

### シャンパンはお持込みください

グラスは四角形に並べて積み重ねてあります。

5段タイプ グラス55個 土台部分 約50cm四方

6段タイプ グラス90個 土台部分約90cm四方

7 5 0 mlのシャンパン4本でおおよそグラス30個分になります。

### シャンパンタワー

5段タイプ ¥120,000-(税込 ¥132,000-)

6 段タイプ ¥150,000-(税込 ¥165,000-)

シャンパン追加(白