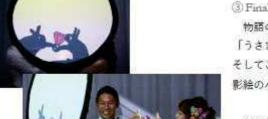

### ③ Final Performance (約3分)

物語のフィナーレは 「うさぎが指輪を渡すプロボーズ」のシーン。 そしてこちらのシーンは新郎新婦のお2人により 影絵のパフォーマンスを実際に行っていただきます!

新郎新婦のお2人には事前に練習用の動画をお送り いたします。そちらを参考にしていただければご安心して パフォーマンスが可能です。

※希少なパフォーマンスのため パフォーマーのスケジュールの権能が必要です スタッフまでお気軽にお問合せくださいませ