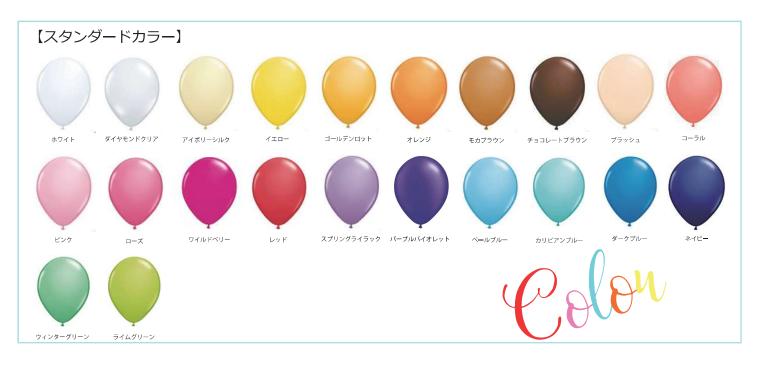

スパーク! バルーンの中にはとてもキュートな 70 個の小さなバルーン

お二人の周りで小さなバルーンが舞い上がります。

|PRICE| バルーンカット ¥79,000 (税込 ¥86,900)

バルーンカット & リリース 40 個 set ¥98,000 (税込 ¥107,800)

※ 3日前まで、キャンセル承っております。



POPPING BALLOON

ポッピングバルーン



バルーンをスパークするワクワク楽しい演出です メインタイプは透明な大きいバルーンの中にキュートな ハートのバルーンが!! たくさんのかわいいハートが ゲストとお2人をやさしく包み込みます。

### PRICE

 メインバルーン
 ¥60,000 (税込 ¥66,000)

 ゲスト用7卓
 ¥65,000 (税込 ¥71,500)

 ゲスト用追加1卓
 ¥11,000 (税込 ¥12,100)



紐を引っぱると大きなバルーンがはじけて中からハートのバルーンがふわっと飛び出します! クラッカー大はお二人で 小はゲストが参加して頂けるのでより楽しい演出になります!

### PRICE

クラッカー大 (空気 ver) ¥37,000 (税込 ¥40,700) クラッカー大 (ヘリウム ver) ¥51,000 (税込 ¥56,100) クラッカー小 (空気 ver) ¥11,000 (税込 ¥12,100)



N A M E B A L L O O N



おふたりのお名前を入れたたったひとつのフリンジバルーン パーティースタートでおふたりの入場を引き立てたり コーディネートアイテムとして ウェルカムスペース・セレモニー内・メインテーブル どこでもフォトスペースになります。

|PRICE| ¥35,000 (税込 ¥38,500) ※ 2ヶ1セットになります















### Balloon color



# Champagne Pyramid

シャンパンピラミッド

シャンパンの歴史と共に約340年 フランスでは、お祝いのセレモニーの一つとして 現在まで受け継がれています。

シャンパンピラミッド…その形は "天に感謝する祈り"を意味し グラスを一つ一つ積み上げていく事には "人生の歩みを刻むこと"が表されています。 そこにシャンパンを注ぎ "幸せが満ち溢れるように…"と願いを込め お二人の門出を祝福いたします。

お二人自身の手によるセレモニーとして また会場のインテリアとしてもご使用いただけます。





フルボトル2本付き ※トップグラスから注いだシャンパンは、全体に行きわたる仕様ではございません。

8 段(204 個 高さ 1000mm + 専用台 730mm) 本体価格¥ 155,000(税込み¥170,500)

# Champagne Tower



より一層ゴージャスな雰囲気を演出する 存在感抜群のシャンパンタワー

幸せが溢れる様にお2人にシャンパン を注いでいただきます

### シャンパンをお召し上がりいただくことが可能です

シャンパンタワーのアイテムはディスプレイのみで実際には飲めないタイプ もございますが、こちらはご安心してお召し上がりいただけます。

### シャンパンはお持込みください

グラスは四角形に並べて積み重ねてあります。

5段タイプ グラス55個 土台部分 約50cm四方

6段タイプ グラス90個 土台部分約90cm四方

7 5 0 mlのシャンパン4本でおおよそグラス30個分になります。

### シャンパンタワー

5段タイプ ¥120,000-(税込 ¥132,000-)

6 段タイプ ¥150,000-(税込 ¥165,000-)

シャン