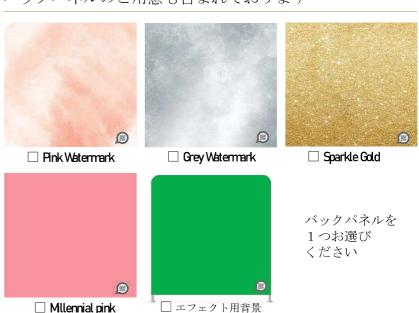

**SHOT** ショット バージョン プ**リンターセット** ¥220,000-

一眼レフカメラでの撮影に加え、撮影後にその場で お写真をプリントアウトします。(1回の撮影で お写真を2枚印刷)。メール等での受取も可能です。

バルーンや小道具は別途ご用意になります。 オリジナルデザインのバックパネルも別途ご料金でご相談をお承りします。

### 全バージョンで共通です

撮影

メールアドレス・お電話番号 入力 メール・ショートメッセージでお写真受信 QRコード表示 WEBアルバムでお写真閲覧

バックパネルのご用意も含まれております