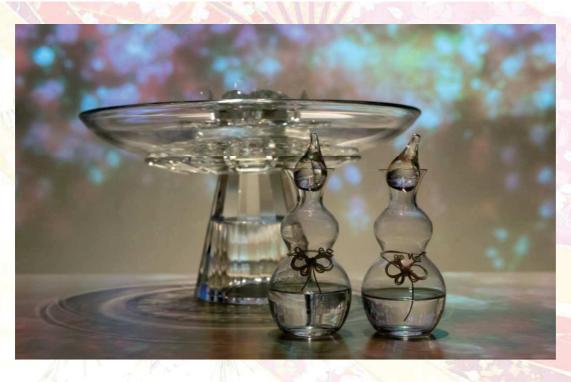

# お水合わせの儀

「お水合わせの儀」とは、古くから日本に伝わる 伝統の儀式です。

お2人が育った異なる環境をお水が意味し それを1つの器に注ぐことにより、ご両家が1つに なったことを表現いたします。

そしてお水が合わさった時清らかな光がお2人を 照らします。

当日、ご実家で汲まれたお水を ご用意下さい。左のお写真の 専用の瓶で注いで頂きます。

> お水合わせの儀 ¥30,000-(税込 ¥33,000-)