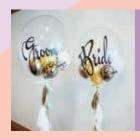

### PRICE

クラッカー大 (空気 ver) ¥37,000 (税込 ¥40,700) クラッカー大 (ヘリウム ver) ¥51,000 (税込 ¥56,100) クラッカー小 (空気 ver) ¥11,000 (税込 ¥12,100)

N A M E B A L L O O N

おふたりのお名前を入れたたったひとつのフリンジバルーン パーティースタートでおふたりの入場を引き立てたり コーディネートアイテムとして ウェルカムスペース・セレモニー内・メインテーブル どこでもフォトスペースになります。

|PRICE| ¥35,000 (税込 ¥38,500) ※ 2ヶ1セットになります