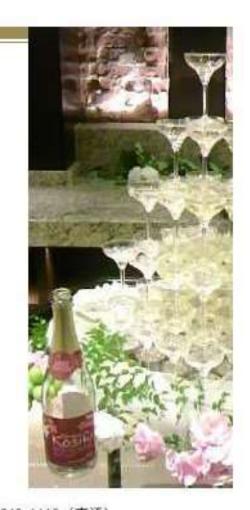

# Champagne Tower

より一層ゴージャスな雰囲気を演出する 存在感抜群のシャンパンタワー

幸せが溢れる様にお2人にシャンパン を注いでいただきます

### シャンパンをお召し上がりいただくことが可能です

シャンパンタワーのアイテムはディスプレイのみで実際には飲めないタイプ もございますが、こちらはご安心してお召し上がりいただけます。

### シャンパンはお持込みください

グラスは四角形に並べて積み重ねてあります。

5段タイプ グラス55個 土台部分 約50cm四方

6段タイプ グラス90個 土台部分約90cm四方

7 5 0 mlのシャンパン4本でおおよそグラス30個分になります。

### シャンパンタワー

5段タイプ ¥120,000-(税込 ¥132,000-)

6 段タイプ ¥150,000-(税込 ¥165,000-)

シャンパン追加(白) 1本 ¥8,000- (税込 ¥8,800-)