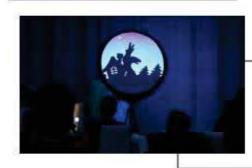

### ブライダル シャドウショー

Bridal Shadow Show

### お2人からゲストの皆様へ 美しく幻想的な演出の贈り物

舞台作品をはじめ出版、テレビ、映像作品などで活躍する 影絵専門のプロパフォーマーによるとても可愛らしく感動的な 影絵パフォーマンスです。フィナーレには新郎新婦が参加して 締めくくっていただきます。