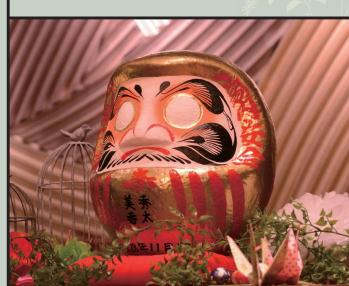

### | | 寄せ書き寿だるま | |

|PRICE| \quad \qu

縁起物のダルマにお二人のお名前と挙式目が入っています 受付にてゲストからの寄せ書きで飾りつけたら 披露宴内でおふたりによる目入れのセレモニーで完成 感動の時をゲストに見守っていただきます

MAIN

CLASSICAL

HeartWarming