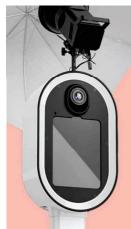

# PHOTO BOOTH

フォトブース

**SNAP** スナップ バージョン ¥165,000-(税込)

タブレットのインカメラで撮影します。 撮影した写真はメール、ショートメッセージで 受信したり、QRコードでアクセスしたWEBアルバム で閲覧が可能です。

**SHOT** ショット バージョン ¥198,000− (税込)

一眼レフカメラが内蔵されており高画質で撮影 します。お写真の受取方はSNAPバージョンと同じ になります。