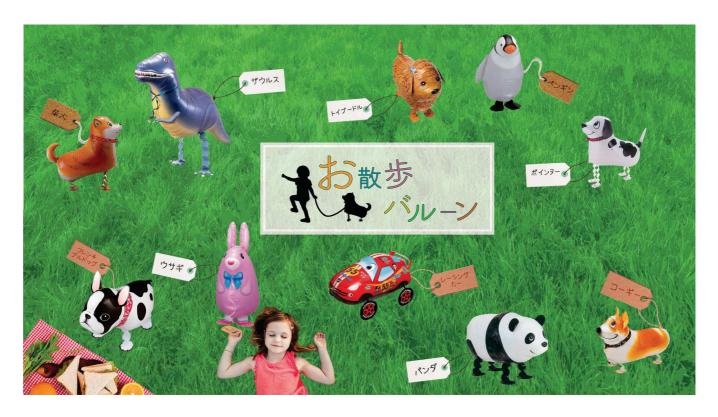

### | お散歩バルーン | | PRICE | ¥1,600 (税込¥1,760) / 1#

おさんぽバルーン

かわいいゲストに「ありがとう」感謝の気持ちを込めた遊び心たっぷりの贈り物 全10種類

GIFT SWEET HeartWarming Exited

柴犬:57cm フレンチブルドッグ:57cm トイプードル:44cm コーギー:54cm ポインター:57cm レーシングカー:50cm パンダ:71cm ザウルス:75cm ウサギ:55cm ペンギン:50cm