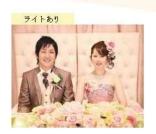

### || Face Light ||

フェイスライト

|PRICE| 新郎斯婦機用2灯 ¥35,000 (税込¥38,500)

MAIN | MODERN

おふたりのメインテーブルに設置するフェイスライトです。 服明効果によりお顔や前髪でできる陰影を消す効果があり、お肌を美しく見せます。 膣にはライトが映り込む「キャッチライト効果」により、おふたりの生き生きとした表情を お写真に納めていただけます。

光重解節、色調節線総付金をので 不自跡に光りすぎず、お肌に合わせて解整で含ます。 自桿金したり直色が悪く見えることがありません。