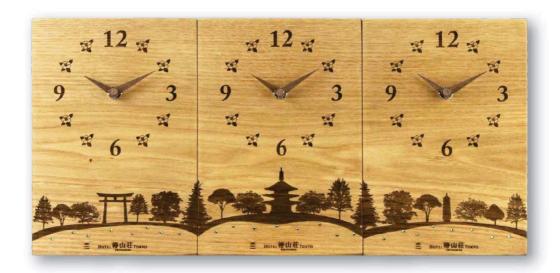

### ホテル椿山荘東京 オリジナルデザイン三連時計

ホテル椿山荘東京にて結ばれるお二人とご両家に 大切な一日がいつまでも思い出に残りますように。 庭園と光を放ちながら水辺を舞う蛍を描いた限定デザインです。

ホテル椿山荘東京 オリジナルデザイン三連時計 [時計1個のサイズ] 約W140×H200×D30mm [木材] くり [針] 三角針 掛け時計・置き時計両用仕様  $^{*\text{44mM}}$ 

使用木材 **くり** 木言葉…「真心」「満足」 はっきりとした木目を持ち、素朴で優しい雰囲気の木です。

### 三連時計とは、

一枚の板から作られた3つの時計

結婚式で両親にプレゼントする木川のつながる三連時計です

新郎新婦と両家をつなげるのは木目。 「離れていてもつながっているよ」 「これからも同じ時を刻んでいこうね」そんな想いを込めて

時計のおもて面に、 会場ロゴが刻印されます。

更に素敵に! OPTION MENU

いつまでも同じ時を 一緒に 大切に 2022.7.14 Ryo ▽ Yuka 時計うら面に、 大切な方へのメッセージを 刻印いただけます。 時計1つにつき **+1,100**円(根據価格1.000円)