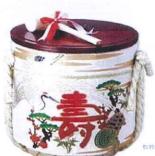

### II DONPA II

|PRICE| ¥70,000~(税込¥77,000~)

「運」を開くという意味がある「鏡開き」 樽の中身はなんとクラッカー 「よいしょ」の掛け声で 開く瞬間に サプライズがつまった感動と祝福をわかちあいます

MAIN MODERN

Surprise