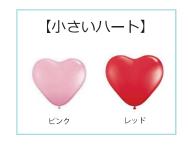

# SERIES

バルーンアイテムシリーズ

wish you happiness forever

BALLOON RELEASE

バルーン リリーフ

PRICE

丸型50個 丸型70個

ハート型50個

ハート型70個

¥75,000 (税込¥82,500)

¥60,000 (税込¥66,000)

¥70,000 (税込¥77,000)

¥65,000 (税込¥71,500)

丸型10個追加

ハート型10個追加

□ ¥6,000 (税込¥6,600)