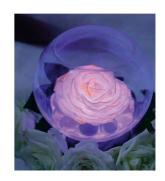

### 

薔薇のデザインの光のオブジェ 愛を育むように水を与えると 穏やかに光を放ちます 純白のホワイトを親御様のテーブル 誠実のブルーを主賓のテーブル 友情のオレンジをご友人のテーブル 色に想いを込めて薔薇を咲かせては いかがでしょうか

GUEST MODERN

Impressed