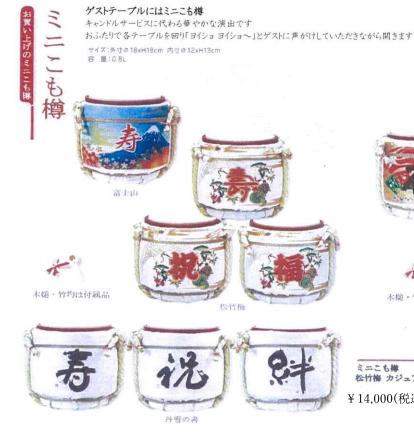

### ▮ ミニこも樽 ▮

|PRICE| ¥14,000~(税込 ¥15,400~) / 1卓

ゲストテーブルにミニ樽をあしらい和を演出 樽の中にお気に入りのプチギフトを入れて ゲストへ幸せのお福わけに

GUEST | CLASSICAL

Surprise HeartWarming

-68-ミニこも権 和モダン・はな舞・マリッジ ¥14,000(税込¥15,400)

本総・竹均は付属品

はな舞 (ピンク)