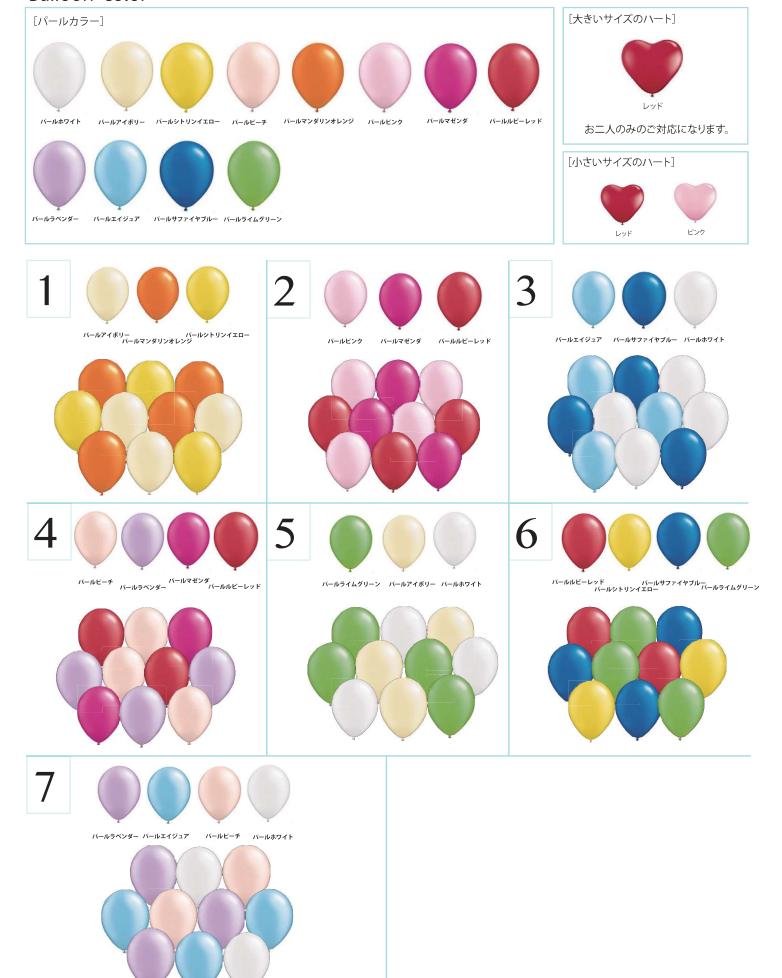

ーン

お二人の周りで小さなバルーンが舞い上がります。

|PRICE| バルーンカット ¥79,000 (税込 ¥86,900)

バルーンカット & リリース 40 個 set ¥98,000 (税込 ¥107,800)

※ 3日前まで、キャンセル承っております。



POPPING BALLOON

ポッピングバルーン



バルーンをスパークするワクワク楽しい演出です メインタイプは透明な大きいバルーンの中にキュートな ハートのバルーンが!! たくさんのかわいいハートが ゲストとお2人をやさしく包み込みます。

### PRICE

 メインバルーン
 ¥60,000 (税込 ¥66,000)

 ゲスト用7卓
 ¥65,000 (税込 ¥71,500)

 ゲスト用追加1卓
 ¥11,000 (税込 ¥12,100)



紐を引っぱると大きなバルーンがはじけて中からハートのバルーンがふわっと飛び出します! クラッカー大はお二人で 小はゲストが参加して頂けるのでより楽しい演出になります!

### PRICE

クラッカー大 (空気 ver) ¥37,000 (税込 ¥40,700) クラッカー大 (ヘリウム ver) ¥51,000 (税込 ¥56,100) クラッカー小 (空気 ver) ¥11,000 (税込 ¥12,100)



N A M E B A L L O O N



おふたりのお名前を入れたたったひとつのフリンジバルーン パーティースタートでおふたりの入場を引き立てたり コーディネートアイテムとして ウェルカムスペース・セレモニー内・メインテーブル どこでもフォトスペースになります。

|PRICE| ¥35,000 (税込 ¥38,500) ※ 2ヶ1セットになります















### Balloon color



# Champagne Pyramid

シャンパンピラミッド

シャンパンの歴史と共に約340年 フランスでは、お祝いのセレモニーの一つとして 現在まで受け継がれています。

シャンパンピラミッド…その形は "天に感謝する祈り"を意味し グラスを一つ一つ積み上げていく事には "人生の歩みを刻むこと"が表されています。 そこにシャンパンを注ぎ "幸せが満ち溢れるように…"と願いを込め お二人の門出を祝福いたします。

お二人自身の手によるセレモニーとして また会場のインテリアとしてもご使用いただけます。





フルボトル2本付き ※トップグラスから注いだシャンパンは、全体に行きわたる仕様ではございません。

8 段(204 個 高さ 1000mm + 専用台 730mm) 本体価格¥ 155,000(税込み¥170,500)

# Champagne Tower



より一層ゴージャスな雰囲気を演出する 存在感抜群のシャンパンタワー

幸せが溢れる様にお2人にシャンパン を注いでいただきます

### シャンパンをお召し上がりいただくことが可能です

シャンパンタワーのアイテムはディスプレイのみで実際には飲めないタイプ もございますが、こちらはご安心してお召し上がりいただけます。

### シャンパンはお持込みください

グラスは四角形に並べて積み重ねてあります。

5段タイプ グラス55個 土台部分 約50cm四方

6段タイプ グラス90個 土台部分約90cm四方

7 5 0 mlのシャンパン4本でおおよそグラス30個分になります。

### シャンパンタワー

5段タイプ ¥120,000-(税込 ¥132,000-)

6 段タイプ ¥150,000-(税込 ¥165,000-)

シャンパン追加(白) 1本 ¥8,000- (税込 ¥8,800-)