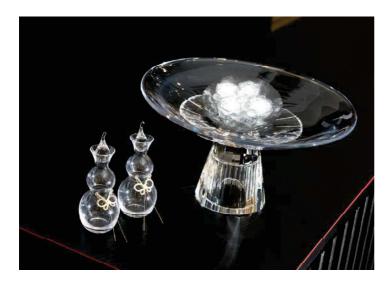

# お水合わせの儀

「お水合わせの儀」とは、古くから日本に伝わる 伝統の儀式です。

お2人が育った異なる環境をお水が意味し それを1つの器に注ぐことにより、ご両家が1つに なったことを表現いたします。

そしてお水が合わさった時清らかな光がお2人を 照らします。

当日、ご実家で汲まれたお水を ご用意下さい。左のお写真の 専用の瓶で注いで頂きます。

> お水合わせの儀 ¥30,000-(税込 ¥33,000-)