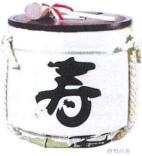

### II DONPA II

|PRICE| ¥70,000~(税込¥77,000~)

「運」を開くという意味がある「鏡開き」 樽の中身はなんとクラッカー 「よいしょ」の掛け声で 開く瞬間に サプライズがつまった感動と祝福をわかちあいます

MAIN MODERN

Surprise