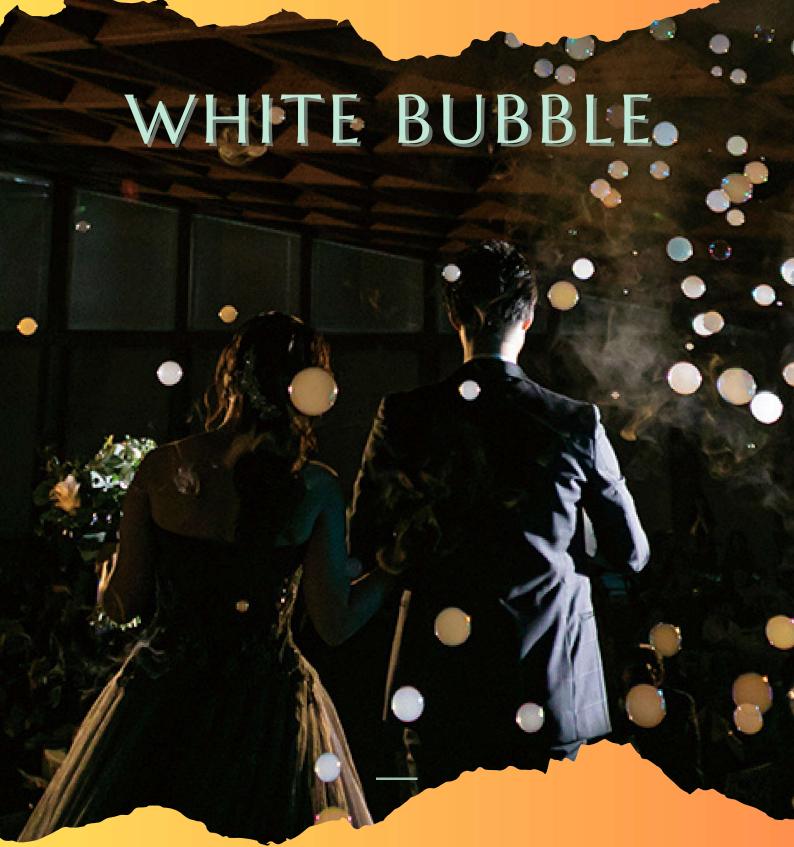

### シャボン玉 + スモーク

シャボン玉の中にスモークを入れて、白くかわいいホワイトバブル のできあがり。バブルがはじける際もファンタジーです。 空に吹き上がる白と透明なシャボン玉をきっとあなたも 手に取りたくなるでしょう。

> 入場・再入場などでご使用頂けます ※胡蝶・瑠璃の会場では外での演出時にご使用頂けます ¥32,000(税込¥35,200)

「ボールルーム」限定商品