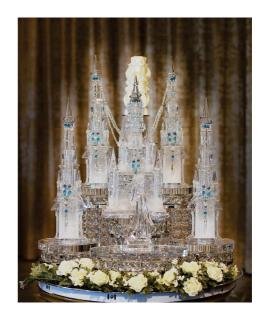

### メインキャンドル

プリンセスストーリー ¥55,000-(税込¥60,500-)

プリンセスキャッスル ¥80,000- (税込¥88,000-)

お2人の幸せを運ぶ馬車によって会場はおとぎの国の雰囲気に。 トップのキャンドルにお2人が点火をすると、馬車全体のLEDが点灯。 数あるアイテムの中でも抜群の存在感です。