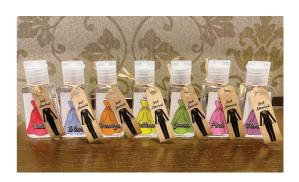

### ■ カラードレス ハンドジェル ■

|PRICE| ¥2,500 (税込 ¥2,750) / 1色10個 1セット ¥500 (税込 ¥550) / 1個 追加ごとに

様々なカラーのドレスを描いたアルコールジェル 7色のカラーバリエーションで プチギフトとしてはもちろん ドレス色当てクイズなどのご余興としても ご活用いただけます 商品にはタグが付いております

GIFT SWEET HeartWarming Joyful