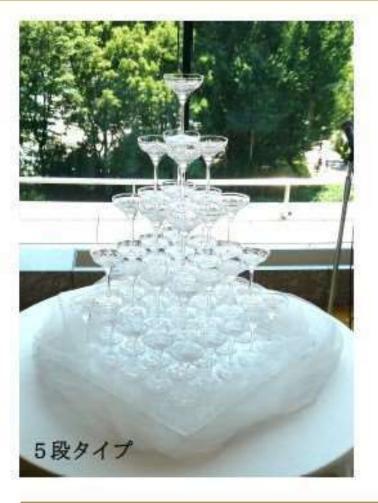

### シャンパンはお持込みください

グラスは四角形に並べて積み重ねてあります。

5段タイプ グラス55個 土台部分 約50cm四方

6段タイプ グラス90個 土台部分約90cm四方

7 5 0 mlのシャンパン4本でおおよそグラス30個分になります。

### シャンパンタワー

5段タイプ ¥120,000-(税込 ¥132,000-)

6 段タイプ ¥150,000-(税込 ¥165,000-)

シャンパン追加(白) 1本 ¥8,000- (税込 ¥8,800-)